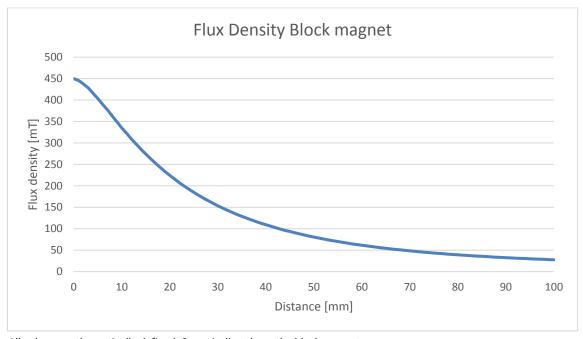

## Flux plot - Block magnet

Art 24.071/01 till 24.088/01

NKe, 14-08-2020

All values are theoretically defined. 0 mm is directly on the block magnet.

Dimensions and shape of the magnet, in combination with required manufacturing processes, may cause the magnetic and physical characteristics to vary from typical values. Therefore, all data presented in this document are for general reference only and should not be relied upon to represent standard characteristics, nor are they guaranteed upon use. Bakker Magnetics reserves the right to change information in this document, including magnet performance standards, specifications, and characteristics without notice.